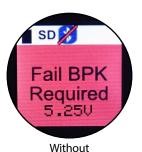

## **Description:**

- An easy-to-use device used to determine if the bearings are at risk of damage from induced shaft currents
- The device will display a pass / fail test result. A higher risk or volts present on the shaft will trigger a FAIL result, meaning the motor bearings are at risk of damage
- An embedded Bearing Protection Kit<sup>™</sup> (BPK)
  will depict the reduction of risk level or voltage
  if a Helwig BPK is installed

With BPK protection