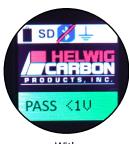

## **Description:**

- An easy-to-use device used to determine if the bearings are at risk of damage from induced shaft currents
- The device will display a pass / fail test result. A higher risk or volts present on the shaft will trigger a FAIL result, meaning the motor bearings are at risk of damage
- An embedded Bearing Protection Kit<sup>™</sup> (BPK)
  will depict the reduction of risk level or voltage
  if a Helwig BPK is installed

With BPK protection