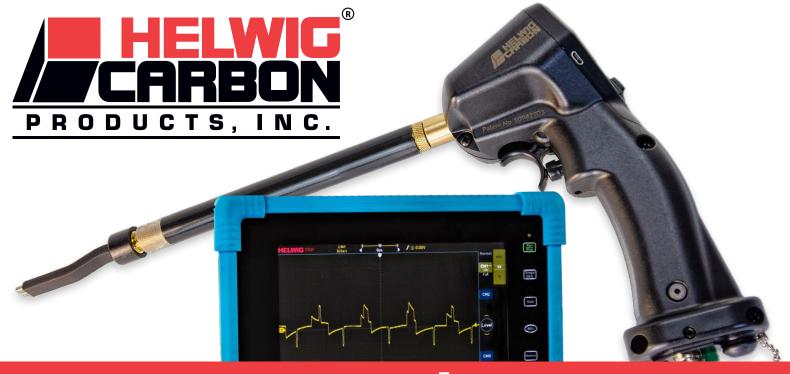

# **BPK-Probe**™

**Shaft Voltage Detection Device** 

**PATENT 10942203** 

# MEASURE the shaft voltage of VFD and DC-PWM controlled motors

#### Features:

- Color Display (LCD) for enhanced viewing capabilities
- Durable silver graphite testing tips
- Thin, compact design for tight spaces
- Simple action test trigger
- Ground Error detection function prohibits innaccurate testing
- Micro SD Card for recording test data
- Rechargeable battery by Micro USB
- BNC output for oscilloscope recordings
- Embedded Bearing Protection Kit™ (BPK)

**BPK** protection

Helwig Carbon's Patented BPK-Probe<sup>™</sup> is equipped with a micro SD card for internal test result storage and a BNC cable output to be used with the included oscilloscope. This high-quality tablet oscilloscope will allow a user to record and save the test results. The graphic visual is a powerful tool when promoting bearing protection to customers.