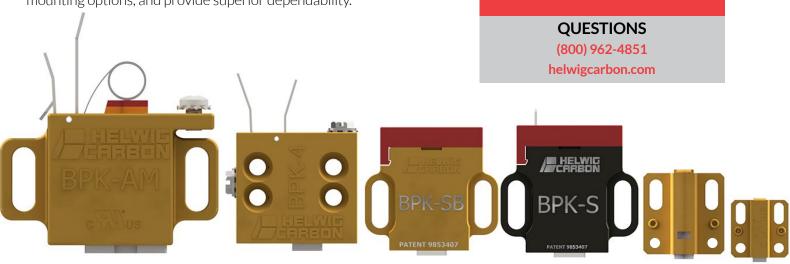

#### The Solution

As a proven and reliable solution for decades, Helwig's BPKs<sup>™</sup> are easy to install, fit a variety of motor shafts, offered with mounting options, and provide superior dependability.