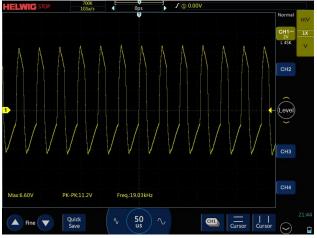

## **Description:**

- An easy-to-use device used to determine if the bearings are at risk of damage from induced shaft currents
- The device will display a pass / fail test result. A higher risk or volts present on the shaft will trigger a FAIL result, meaning the motor bearings are at risk of damage
- An embedded Bearing Protection Kit<sup>™</sup> (BPK)
  will depict the reduction of risk level or voltage
  if a Helwig BPK is installed

With BPK protection