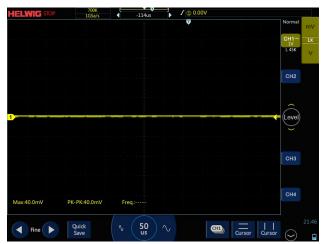

**BPK** protection

Helwig Carbon's Patented BPK-Probe<sup>™</sup> is equipped with a micro SD card for internal test result storage and a BNC cable output to be used with the included oscilloscope. This high-quality tablet oscilloscope will allow a user to record and save the test results. The graphic visual is a powerful tool when promoting bearing protection to customers.