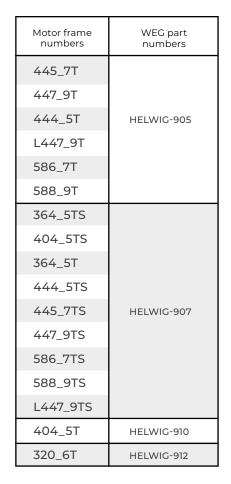

iable frequency drives (VFD) produce induced electrical currents on the motor shaft. This current seeks the path of least resistance to ground which is typically through the motor bearings. When current passes through the

bearings electrical arcs take place leading to fluting, pitting, and bearing damage. The fluted or damaged bearing surface cause noise, vibration, and premature bearing failure. This can lead to costly downtime and lost revenue.

### Find the part you need fast.



### **The Solution**

BPK technology is proven to provide the least resistant path to ground for induced shaft currents. The kits divert common mode and high frequency currents away from the bearings, protecting them from EDM damage.



## QUESTIONS? 1-800-ASK-4WEG | www.weg.net

**BEARINGS PROTECTED BY** 







6655 Sugarloaf Parkway Duluth, GA 30097 - GA / USA Phone: 1-800-ASK-4WEG Email: info-us@weg.net