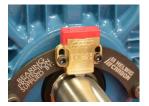

### WEG Motors: Now available with shaft grounding solutions provided by Helwig Carbon.

- Provides ultra-low resistance path to ground damaging shaft currents
- Long-lasting silver graphite brush
- Provides 10+ years of protection from EDM damage\*
- Handles common mode and high frequency currents with ease
- · Durable brass body to withstand harsh applications
- Positive spring force for consistent contact, even in contaminated environments
- Industrial strength, durable mounting bracket

#### PROTECTED BY HELWIG BPK

6655 Sugarloaf Parkway Duluth, GA 30097 - GA / USA Phone: 1-800-ASK-4WEG Email: info-us@weg.net

### **The Solution**

BPK technology is proven to provide the least resistant path to ground for induced shaft currents. The kits divert common mode and high frequency currents away from the bearings, protecting them from EDM damage.