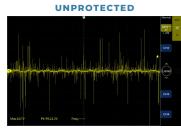

### **Shaft Grounding Test Results**

Performed on 5HP, 460vac, 3Ph Inverter Duty Motor with a VFD

LESS

THAN

1<sub>v</sub>

PEAK-TO-PEAK WITH HELWIG BPK

**UL APPROVED** 

Discharges: 475 Peak-to-Peak Voltage 8V

### The Risk

AC and DC Motors with variable frequency drives (VFD) produce induced electrical currents on the motor shaft. This current seeks the path of least resistance to ground which is typically through the motor bearings. When current passes through the

bearings electrical arcs take place leading to fluting, pitting, and bearing damage. The fluted or damaged bearing surface cause noise, vibration, and premature bearing failure. This can lead to costly downtime and lost revenue.