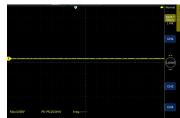

### **Shaft Grounding Test Results**

Performed on 5HP, 460vac, 3Ph Inverter Duty Motor with a VFD

LESS

THAN

1<sub>v</sub>

PEAK-TO-PEAK WITH HELWIG BPK

**UL APPROVED** 

Discharges: 475 Peak-to-Peak Voltage 8V

### **The Solution**

BPK technology is proven to provide the least resistant path to ground for induced shaft currents. The kits divert common mode and high frequency currents away from the bearings, protecting them from EDM damage.