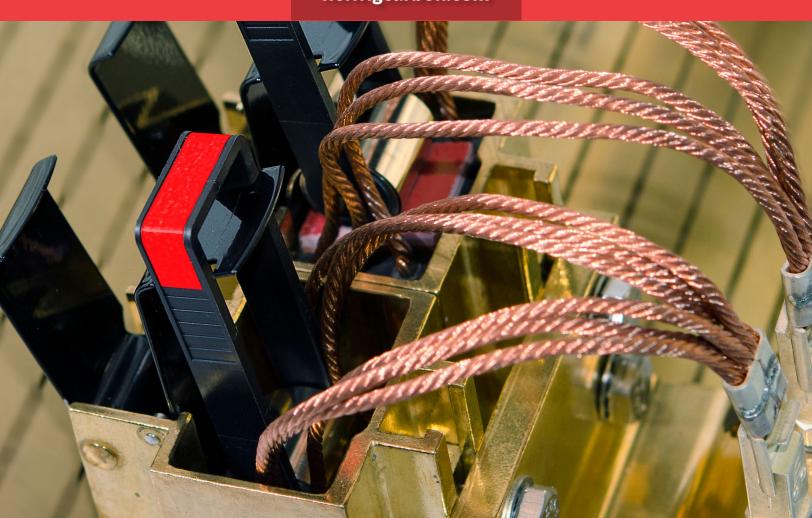

#### **Motor/Generator Brushes**

- Carbon Graphite
- Graphite
- Electrographite
- Copper Graphite
- Silver Graphite
- Molded

## Brush Holders

- Industrial, Slip-Ring, Turbine, Multiple Box
- Cast (High Volume) or Machined
- Springs Assemblies
- Brush Wear Indicators
- Helwig Quick Disconnects