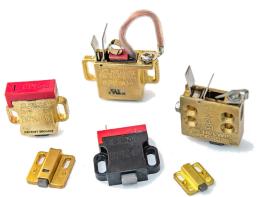

## Brush Holders

- Industrial, Slip-Ring, Turbine, Multiple Box
- Cast (High Volume) or Machined
- Springs Assemblies
- Brush Wear Indicators
- Helwig Quick Disconnects

# **Shaft Grounding System**

- Bearing Protection Kits™
- BPK-Probe<sup>™</sup>
- MultiFit Brackets