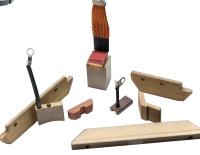

#### **Motor/Generator Brushes**

- Carbon Graphite
- Graphite
- Electrographite
- Copper Graphite
- Silver Graphite
- Molded

## **OTHER PRODUCTS:**

- Brush Holder & Spring Clip Rebuilds
- Motor Maintenance Tools
- Cooling Blowers, Tachometers, Encoders
- Braided Cables & Grounding Straps
- Replacement Filters
- Garnet Paper

- The North American leader in sliding electrical contacts
- Extensive experience with field service and support
- **■** Expert problem diagnosis and technical recommendations
- Custom engineered solutions for superior equipment performance and life