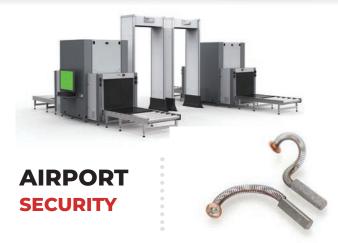

### MARITIME CATHODIC PROTECTION

Silver graphite brushes are typically used to ground ship propeller shafts and oil platforms.

Checked baggage, passenger, and explosives detection systems utilize Helwig Carbon silver graphite brushes for signal and power. WIND GROUNDING