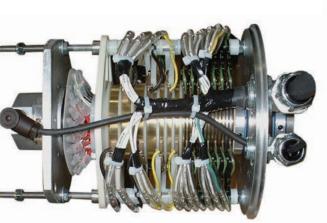

### MEDICAL IMAGING CT SCANNER

Helwig Carbon silver graphite brushes are used for electrical power, signals, and data transmission from stationary to rotating components. These silver graphite grades are engineered and tailored for such voltage sensitive applications. These products are **critical to performance, image resolution and speed**.