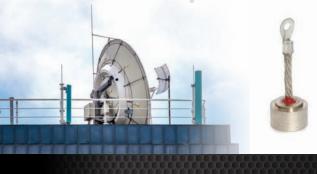

### DEFENSE

Helwig Carbon silver graphite brushes are used in aerospace, gun turrets, remotely operated vehicles, and many other **sensitive applications.** 

### MARITIME CATHODIC PROTECTION

Silver graphite brushes are typically used to ground ship propeller shafts and oil platforms.

Checked baggage, passenger, and explosives detection systems utilize Helwig Carbon silver graphite brushes for signal and power. WIND GROUNDING