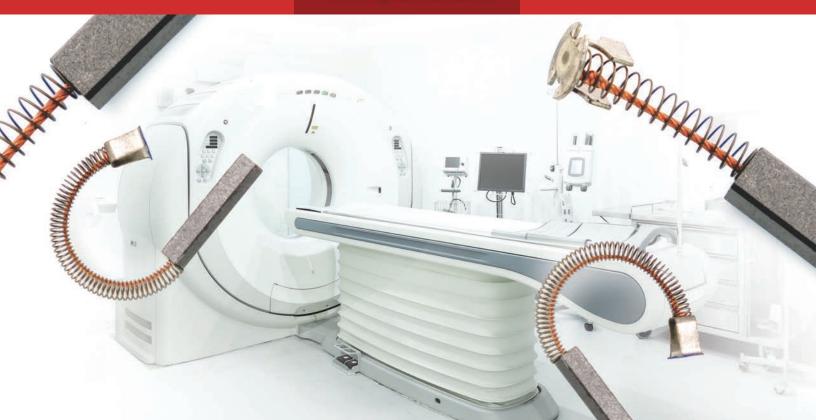

### MEDICAL IMAGING CT SCANNER

Helwig Carbon silver graphite brushes are used for electrical power, signals, and data transmission from stationary to rotating components. These silver graphite grades are engineered and tailored for such voltage sensitive applications. These products are **critical to performance, image resolution and speed**.