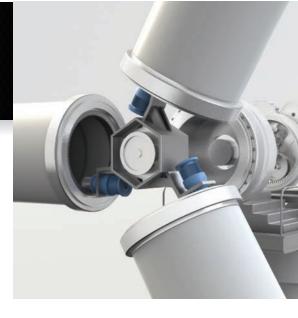

### MEDICAL IMAGING CT SCANNER

Helwig Carbon silver graphite brushes are used for electrical power, signals, and data transmission from stationary to rotating components. These silver graphite grades are engineered and tailored for such voltage sensitive applications. These products are **critical to performance, image resolution and speed**.

### SLIP RING APPLICATIONS

Silver graphite brushes are used for power, data and signal transmission in a wide variety of slip ring applications. Silver graphite provides **high conductivity, good thermal performance, long life, and low wear rate.** 