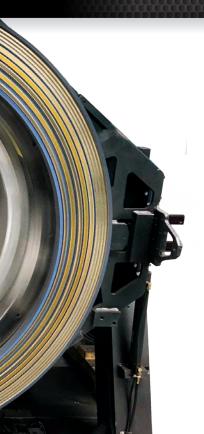

### WIND GENERATOR PITCH MOTOR BEARING PROTECTION

Silver graphite brushes are used to conduct induced shaft currents to ground to **protect the pitch motor bearings from premature failure and costly replacement.** Helwig Carbon engineered a special solution for this application that has become OEM approved and installed throughout the world.