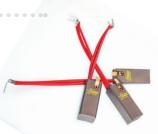

## HIGH QUALITY SILVER GRAPHITE BRUSHES

Helwig Carbon Products manufactures a variety of silver graphite brushes used on sliding electric contact applications. Our silver graphite special grades are **designed to handle the stringent requirements in these critical applications.** 

### SLIP RING APPLICATIONS

Silver graphite brushes are used for power, data and signal transmission in a wide variety of slip ring applications. Silver graphite provides **high conductivity, good thermal performance, long life, and low wear rate.** 