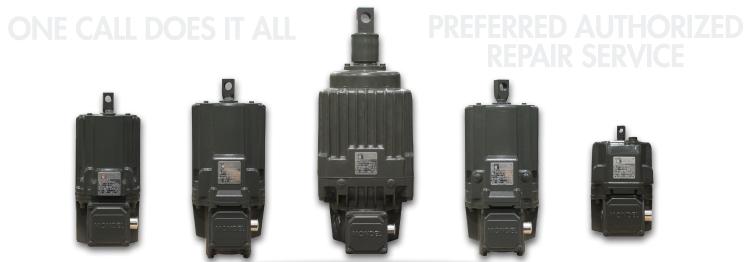

## EMG PREFERRED AUTHORIZED REPAIR CENTER

EMG ELDRO® and ELHY® THRUSTER AUTHORIZED REPAIR

Keep your ELDRO® and ELHY® brake thrusters up and running at peak performance levels with Magnetek's Preferred Authorized repair services.

## REPAIR SERVICES

Our technicians are factory trained to refurbish and repair your ELDRO and ELHY thrusters using only genuine EMG parts to ensure brake thrusters are operating safely and efficiently.

## **FEATURES**

- Repairs made with only Original Equipment Manufacturer (OEM) parts provided by EMG Automation GmbH
- Magnetek uses only EMG thrusters on Mondel brakes, and spare parts are stocked at our facility for fast repair turn-around