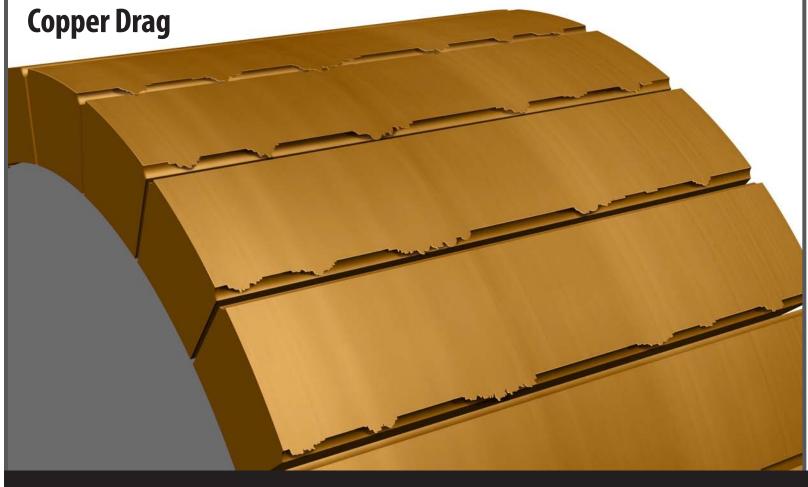

### Threading

- Low spring pressure
- Low current loads
- Contaminated atmosphere
- High humidity
- Copper particle pickup from commutator