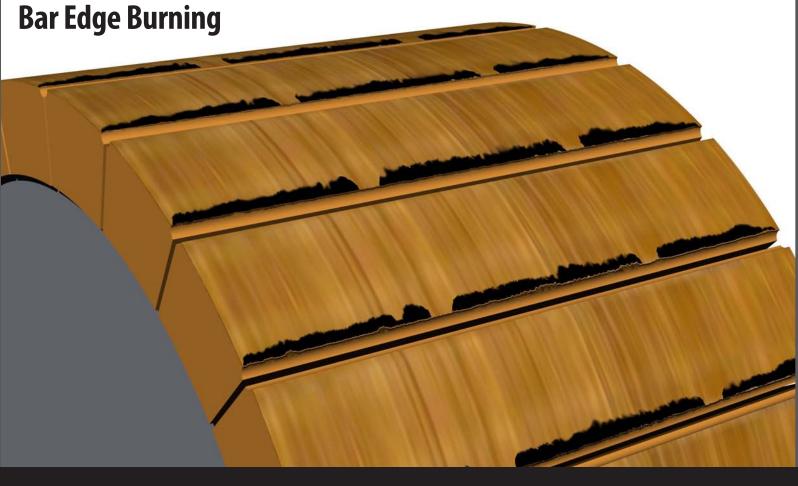

### Causes

- Overheating and softening of the commutator
- Low spring pressure
- High friction brush grades
- Excessive vibration