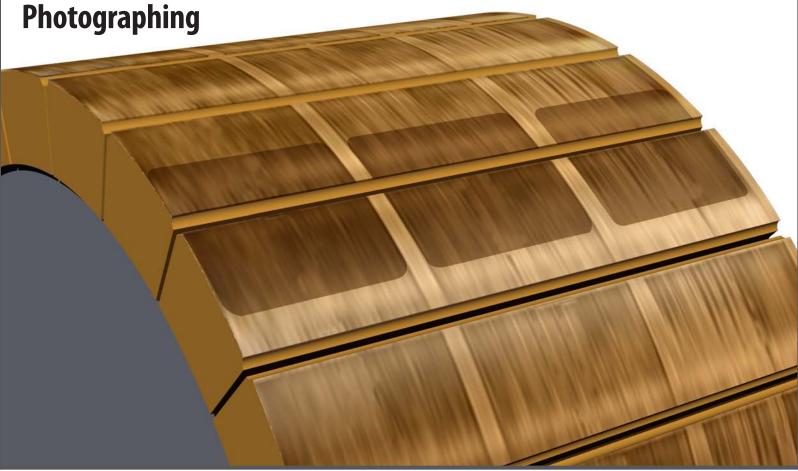

# **Commutator Conditions Problems and Causes**

# **Acceptable Commutator Film**

### Light Film

Indicates good brush performance. Lighter color results from light current loads, low humidity conditions, film-reducing contamination, or brush grades with low filming rates.



### Medium Film

Ideal commutator condition for maximum brush and commutator life. The film will be even and the color is coppery brown to dark brown.



### Heavy Film

Results from high current load, high humidity, high temperature or heavy filming rate grades. (Colors not in the brown tones indicate contamination, resulting in high friction and high resistance.)





### Threading









- Low spring pressure
- Low current loads
- Contaminated atmosphere
- High humidity
- Copper particle pickup from commutator

## Causes

- Commutator damage from long term streaking conditions
- Low spring pressure
- Low current loads
- Contaminated atmosphere
- High humidity

#### Causes

- Arcing due to low spring pressure
- Abrasive brush grades
- Vibration
- Contaminated atmosphere
- Low humidity and temperature

### Causes

- Condensation under brush face from extended shutdown time
- A jolt on the brushes and interruption of contact or electrical spike at the same point in rotation







### Causes

- Uneven current distribution in armature windings
- Unequal number of windings in adjacent slots
- Inconsistency in armature windings related to number of coils, slots, and commutat