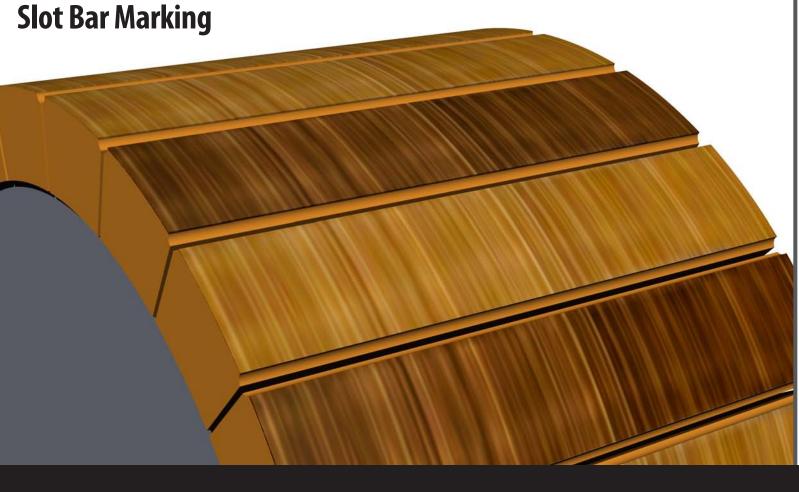

### Causes

- Uneven current distribution in armature windings
- Unequal number of windings in adjacent slots
- Inconsistency in armature windings related to number of coils, slots, and commutator bars