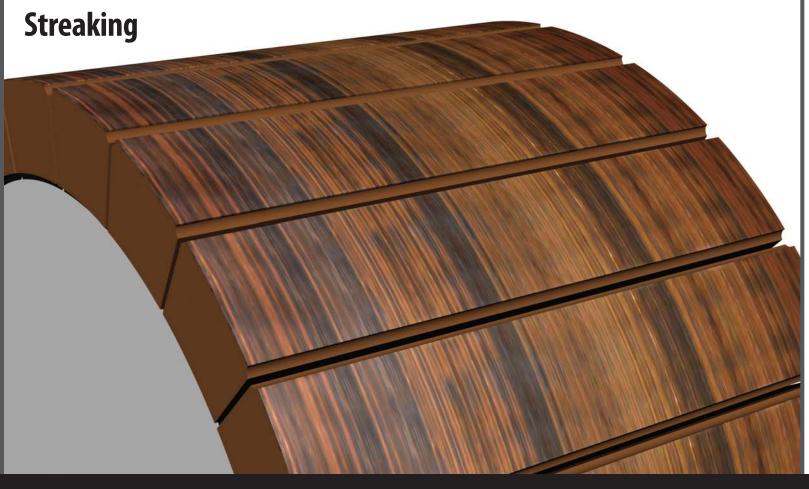

## Causes

- Commutator damage from long term streaking conditions
- Low spring pressure
- Low current loads
- Contaminated atmosphere
- High humidity