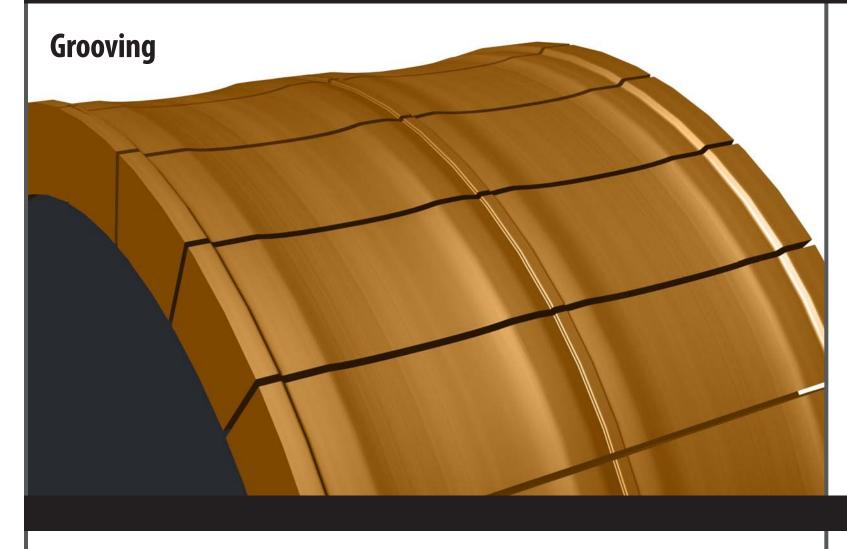

### Causes

- Uneven current distribution in armature windings
- Unequal number of windings in adjacent slots
- Inconsistency in armature windings related to number of coils, slots, and commutator bars