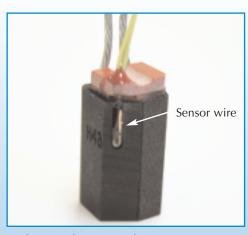

# **HCP**<sup>TM</sup> Sensor

Carbon Brush cutaway showing sensor wire

**Damaged Commutator** 

### The HCP™ Sensor alerts you to replace brushes

When the brush reaches a predetermined wear level, the Helwig Commutator Protector (HCP<sup>TM</sup>) Sensor wire is exposed, forming an electrical circuit, and sending a signal to your warning device. This alert occurs without interrupting the operation of your equipment and assures that the commutator isn't damaged by worn brushes.

#### Sized to fit

The HCP<sup>TM</sup> can be used with brushes of all types and sizes. We will help you determine the proper brush wear length, sensor wire length and size, and type of terminal for your application.